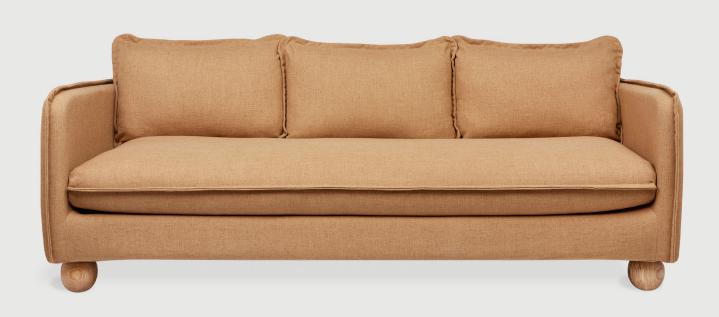

## **Monterey Sofa**

Washed Denim White

Caledon Cinder

Caledon Amber

The Monterey Sofa embodies a laid-back, coastal vibe, with a deep seat and luxurious back cushions, perfect for lounging on a lazy Sunday. Solid wood, spherical feet add an organic touch. The Monterey is both environmentally and family-friendly, with machine washable slipcovers (White Wash Denim fabric only) and PET filled cushions. This sofa is constructed with kiln-dried FSC®-Certified hardwood, in support of responsible forest management. Monterey uses a clean, ultra soft, long-strand fiber fill material that offers the comfort and feel of traditional waterfowl down. This material is created through a process that benefits the environment by diverting 748 plastic bottles away from landfills, waterways and oceans for each Monterey Sofa we build.

## **Monterey Sofa**

- Extra deep seat depth for relaxed lounging.
- No-Sag, sinuous spring suspension system.
- Features delicate flanged seams on all back and seat cushions.
- Cushions contain a high resiliency polyurethane foam wrapped in eco-friendly synthetic down fill made from 748 recycled plastic water bottles.
- White Wash Denim slipcover and cushion cases are machine-washable, pre-shrunk, heavyweight 20 oz cotton.
- Dry cleaning is recommended for the Caledon fabric slipcovers to ensure proper care and maintenance. Spot clean small stains with a mild water-free solvent or dry cleaning product. Always pretest a small area before proceeding.
- Additional slipcovers/cases may be purchased separately.
- Reversible back cushions.
- 5" ball feet are crafted from solid Beach wood.
- Plastic bumpers on all wood block legs to prevent floor damage.
- Kiln-dried 100% FSC®-Certified hardwood frame and feet (FSC® 092551).
- All fabric is California TB117-2013 certified and double rub tested.
- Manufactured to meet California TB117-2013 fire safety standards without the use of flame retardant additives in the upholstery foam.