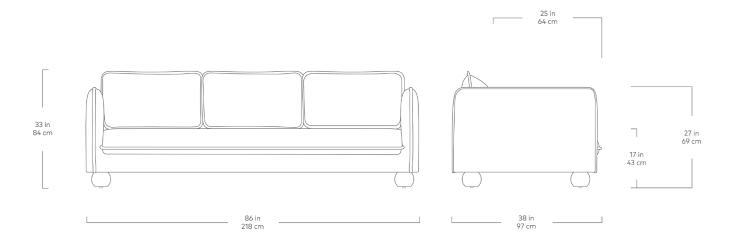

## **Monterey Sofa**

Washed Denim White

Caledon Cinder

Caledon Amber

The Monterey Sofa embodies a laid-back, coastal vibe, with a deep seat and luxurious back cushions, perfect for lounging on a lazy Sunday. Solid wood, spherical feet add an organic touch. The Monterey is both environmentally and family-friendly, with machine washable slipcovers (White Wash Denim fabric only) and PET filled cushions. This sofa is constructed with kiln-dried FSC®-Certified hardwood, in support of responsible forest management. Monterey uses a clean, ultra soft, long-strand fiber fill material that offers the comfort and feel of traditional waterfowl down. This material is created through a process that benefits the environment by diverting 748 plastic bottles away from landfills, waterways and oceans for each Monterey Sofa we build.

## **Monterey Sofa**

- Extra deep seat depth for relaxed lounging.
- No-Sag, sinuous spring suspension system.
- Features delicate flanged seams on all back and seat cushions.
- Cushions contain a high resiliency polyurethane foam wrapped in eco-friendly synthetic down fill made from 748 recycled plastic water bottles.
- White Wash Denim slipcover and cushion cases are machine-washable, pre-shrunk, heavyweight 20 oz cotton.
- Dry cleaning is recommended for the Caledon fabric slipcovers to ensure proper care and maintenance. Spot clean small stains with a mild water-free solvent or dry cleaning product. Always pretest a small area before proceeding.
- Additional slipcovers/cases may be purchased separately.
- Reversible back cushions.
- 5" ball feet are crafted from solid Beach wood.
- Plastic bumpers on all wood block legs to prevent floor damage.
- Kiln-dried 100% FSC®-Certified hardwood frame and feet (FSC® 092551).
- All fabric is California TB117-2013 certified and double rub tested.
- Manufactured to meet California TB117-2013 fire safety standards without the use of flame retardant additives in the upholstery foam.